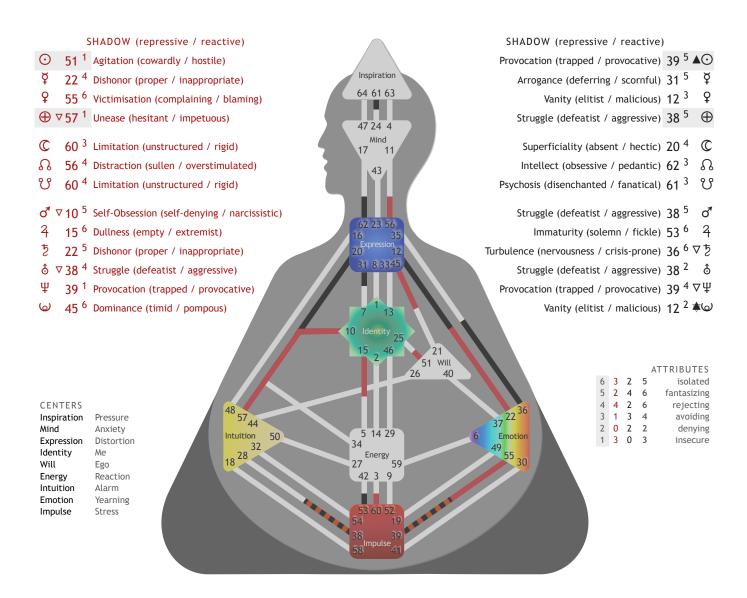

The 'Embracing your Shadow' Bodygraph (page 4) shows what form your potentials take when you operate out of fear, an egocentric attitude or a low level of consciousness. It names some of the issues you might want or need to look at, to work on and to integrate until you are able to transcend and include them. You are invited to embrace these Shadow themes as an integral part of yourself - because it is simply human to sometimes contract into self-protective behaviour.

#### **EMBRACING YOUR SHADOW**

Sa, 6. July 1907 16:07:00 LMT (06h 37W)

#### Frida Kahlo

MEX - Coyoacan, 099W10' 00" 19N20' 00"

BASIC TYPE: Manifestor (Initiator)

Life Code: proactive - Chemistry Theme: provocative

Aura Characteristics: closed and repelling

Theme: Anger

DECISION MAKING: based on physical tension, emotional charge and mental anxiety

PROFILE: 5 / 1 - illusionary, paranoid / insecure, confrontative

|         | IDENTIFICATION and TRAP                     | SPLIT DEFINITIONS: 1 | STREAM   |
|---------|---------------------------------------------|----------------------|----------|
| 20 / 57 | Obscurity - Unease & Superficiality         |                      | Chaos    |
| 20 / 10 | Ignorance - Self-Obsession & Superficiality |                      | Survival |
| 12 / 22 | Posession - Dishonor & Vanity               |                      | Chaos    |
| 10 / 57 | Panic - Unease & Self-Obsession             |                      | Survival |
| 55 / 39 | Emptiness - Provocation & Victimisation     |                      | Chaos    |
|         |                                             |                      |          |
| •••••   |                                             |                      | •••••    |
| •••••   |                                             |                      | •••••    |
|         |                                             |                      |          |