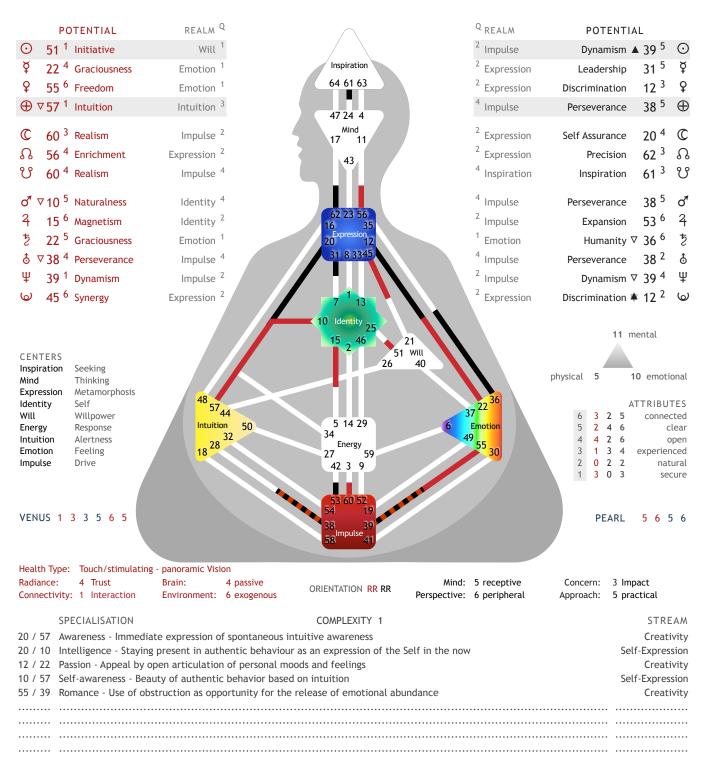

The 'Releasing your Potential' Bodygraph (page 5) describes your potentials as they operate when mind and body are relaxed, in a sociocentric attitude and seeking out wider and higher stages of consciousness while embracing and enfolding the lower. It draws an image of your personal Self at its best. You are invited to completely release all these potentials in your life - because personal fulfillment is deeply connected to giving what you have been given.

In the Gene Keys Synthesis, this stage is referred to as the level of Gifts.

(Note: VENUS and PEARL on the 'Releasing your Potential' Bodygraph are cross-references to the Gene Keys Hologenetic Profile)

### RELEASING YOUR POTENTIAL

Sa, 6. July 1907 16:07:00 LMT (06h 37W)

#### Frida Kahlo

MEX - Coyoacan, 099W10' 00" 19N20' 00"

BASIC TYPE: Manifestor (Initiator)

Life Code: proactive - Chemistry Theme: empowering
Aura Characteristics: self-contained and self-sufficient
Energy Mode: Efficient und forceful use of resources and energy
DECISION MAKING: emotional

GLOBAL ROLE: The left angle cross of Individualism

PROFILE: 5 / 1 The way of Impact - Practical Solutions based on Clarity / Security based on Well-Foundedness