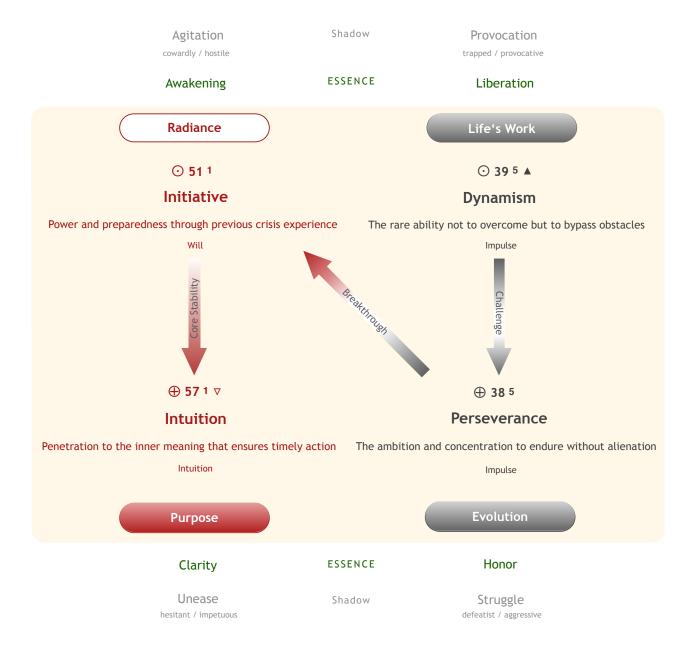

# POTENTIALS IN DETAIL: SKILLS UND PERSONAL GROWTH THEMES

51.1 442 56.4 1 6 2 Frida Kahlo 39.5 3 5 3 62.3 5 6 5

**POTENTIALS POTENTIALS Initiative** 4 3 Dynamism • RADIANCE 511 **▲ 39** 5 LIFE'S WORK ⊙ Power and preparedness through previous crisis experience PR The rare ability not to overcome but to bypass obstacles ▼ COMMUNICATION 22 4 Graciousness <sup>2</sup> <sup>5</sup> Leadership MESSAGE \$ 31 <sup>5</sup> Sensitive social openness through rejection of formality PS Leadership guaranteed by attitude and leading oneself Freedom <sup>4</sup> <sup>2</sup> Discrimination 55 6 VALUES **Q** Finding the spirit through transcendence of materialism A S Inadaequacies in interactions lead to self-analysis ▽ 57 1 Intuition <sup>4</sup> <sup>3</sup> Perseverance 38 5 Penetration to the inner meaning that ensures timely action PR The ambition and concentration to endure without alienation C DRIVE Realism <sup>4</sup> Self Assurance 20 4 FOCUS (C Maintaining identity and security despite limitations AR Awareness transformed into action in cooperation with others Enrichment <sup>1</sup> <sup>5</sup> Precision RELATING 2nd half 56 <sup>4</sup>  $62^{-3}$ PERSPECTIVE 2nd half \(\int\) Stimulation as an expedient role that can mask true feelings PR Discovery and innovative application of valuable details Realism <sup>1</sup> <sup>5</sup> Inspiration **??** RELATING 1st half 61<sup>3</sup> Resourceful maximization of potential within limitations PR Establishing relationships for the actualization of truths Naturalness <sup>2</sup> <sup>1</sup> Perseverance of ESSENTIAL FORCE ∇ 10<sup>5</sup> 38 5 CREATIVITY of Principled behaviour which challenges norms P S The ambition and concentration to endure without alienation Magnetism <sup>4</sup> <sup>5</sup> Expansion 4 PROTECTION Reexamination to weed out the weakest point AS Phasing of support for next stages based on evident success 22 <sup>5</sup> Graciousness <sup>3</sup> <sup>1</sup> Humanity 5 STRUCTURE ∇ 36 <sup>6</sup> DISCIPLINE 5 Directness and disregard of form when required AR Inevitable survival of light when crisis arises from pure feeling Perseverance <sup>3</sup> Perseverance 38 <sup>2</sup> INNOVATIVE GENIUS & Investigation to recognize who to trust in times of struggle AS Politeness that values discretion even in opposition Dynamism <sup>3</sup> <sup>1</sup> Dynamism 39 1 ▽ 39 ⁴ Temporary disengagement when confronted with obstacles PR Temperance and careful evaluation before taking action Synergy <sup>2</sup> <sup>2</sup> Discrimination **★** 12<sup>2</sup> TRANSFORMATION (a) Reconsideration of a prior rejection of an outsider AS Disciplined caution to meinatin a pure state