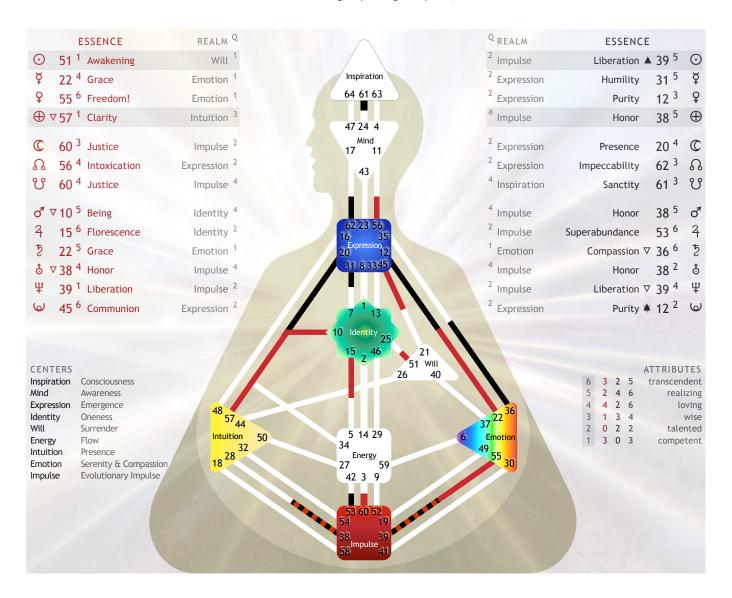

The 'Embodying your Essence' Bodygraph (page 6) refers to your same potentials when you live in an integrated stage, a worldcentric attitude, motivated by unconditional love and oriented through choiceless awareness. It pictures a state of transcendence where the personal Self is surrendered in the flow of life and in service of higher purposes. You are invited to fully embody this core of your being, these highest possibilities of human life - because in our essence we are all much more than we are usually aware of and able to access in our daily routines.

In the Gene Keys Synthesis, this stage is called the Siddhi level.

Between these three options lies a whole spectrum of developmental steps that are more fully described in Spiral Dynamics and the Integral Approach - emerging world views that integrate all dimensions and perspectives of consciousness.

#### EMBODYING YOUR ESSENCE

Sa, 6. July 1907 16:07:00 LMT (06h 37W)

#### Frida Kahlo

MEX - Coyoacan, 099W10' 00" 19N20' 00"

BASIC TYPE: Evolved Human

Life Code: proactive - Chemistry Theme: serene
Aura Characteristics: radiant
Motivation: Unconditional Love

DECISION MAKING: Choiceless Awareness

GLOBAL ROLE: in Service of Conscious Evolution PROFILE: 5 / 1 - realizing, empowering / competent, creative

|         | PASSAGE                          | STREAM                                  |  |
|---------|----------------------------------|-----------------------------------------|--|
| 20 / 57 | Affinity - Clarity & Presence    | Love                                    |  |
| 20 / 10 | Eternal Now - Being & Presence   | Dignity                                 |  |
| 12 / 22 | Pure Grace - Grace & Purity      | Love                                    |  |
| 10 / 57 | Elegance - Clarity & Being       | Dignity                                 |  |
| 55 / 39 | True Love - Liberation & Freedom | Love                                    |  |
|         |                                  | •••••                                   |  |
| •••••   |                                  | • • • • • • • • • • • • • • • • • • • • |  |
| •••••   |                                  | • • • • • • • • • • • • • • • • • • • • |  |
|         |                                  |                                         |  |