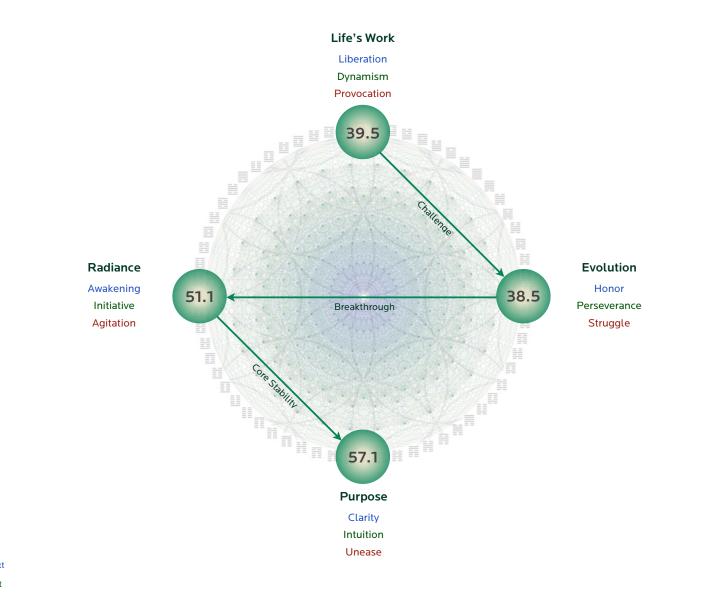

#### **○** 39.5 As your Life's Work

With this Gift representing your Life's Work, you are a living dynamo of creative, initiating energy. Your true role in life is to catalyse stagnant situations and to shift blockages wherever you meet them. You have an endless drive to move and create, so you need very clear channels in life into which you can pour your dynamism. At the highest level, you are here to free yourself from your own conditioning and to push others beyond themselves in this respect. Your natural energy requires a very physical lifestyle, so it will be essential for you to spend a lot of time outdoors, and at the very least, you need to confront challenges that test your limits on a daily basis.

# 🕀 38.5 As your Evolution

You really can be your own worst enemy, and by the same token, you can be your own best friend. The former occurs whenever you get caught up in taking things personally. Your life is not about being self-obsessed – your real purpose is to serve something higher than yourself. Its quite easy for you to get locked into a frequency where you seem to be struggling with something or someone outside yourself. However, there is no such thing for you. It is always yourself that you are struggling with, and the moment you realise this, you will begin to break the pattern and the answers you seek will suddenly appear. Your Evolution provides a diagnostic tool to show you how aligned you are to your Life's Work, and ultimately also your Radiance and Hidden Purpose. If you are either struggling or feeling a sense of listlessness, then you have somehow gone adrift. It is up to you and only you to pull yourself back on track.

#### • 51.1 As your Radiance

More than anything else in life, you need excitement to keep you alive. The more you follow your own way, the healthier and more radiant you become. Likewise, the more you allow others to coerce you into conforming, the more angry or dejected you will become. Everything about you is original, so don't copy anyone else. You are a creative being with a love of the unknown, which means that fear should never be something that worries you. Fear for you is always something that must be confronted and absorbed and then it will never get in your way. If you have the courage to live your own unique life without compromise, you will create powerful waves everywhere you go. Your very presence will be an empowerment to others. The words that come out of your mouth can never belong to someone else, the things that you do in life can never imitate another. The environment you live in should reflect your inner world and may be startling to others, but that is who you are. You are one of a kind.

#### 🕂 57.1 As your Purpose

- You are someone who is here to bring something very special into the world – the spirit of surrender and softness. You are here to demonstrate the incredible sharpness and clarity that lies in yielding. The more gently you approach life, the more opportunities and avenues open up before you. It really is an incredible discovery you are here to make. It is the absolute opposite of the way in which the world conditions us to think and you are the one who can demonstrate this power of giving, yielding, softening and waiting. Within these words lies decisive power that will only act at exactly the right moment. There is nothing and no one that this gentle spirit inside you cannot bring to their knees, given enough time and patience. You are the one that sees beyond the material plane, whose intuitive gift can penetrate people's hearts and minds. Your gift is not to flaunt but to use to bring greater and greater synthesis and clarity into the world.